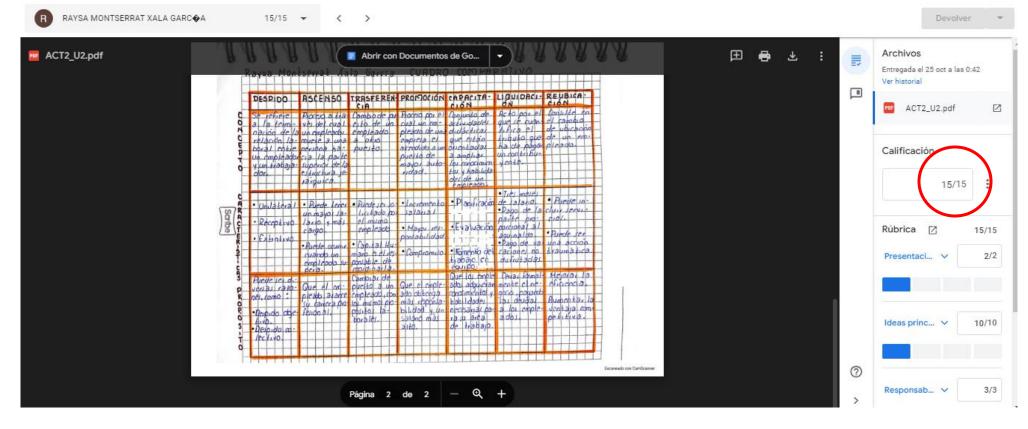

| DESPIDO         | ASCENSO T                                                                                                                                                                                                                                                                                                                                                                                                                                                                                                                                                                                                                                                                                                                                                                                                                                                                                                                                                                                                                                                                                                                                                                                                                                                                                                                                                                                                                                                                                                                                                                                                                                                                                                                                                                                                                                                                                                                                                                                                                                                                                                                      | RASFEREN.    | PROMOCIÓN      | CAPACITA-         | LIQUIDACI-    | CIÓN         |
|-----------------|--------------------------------------------------------------------------------------------------------------------------------------------------------------------------------------------------------------------------------------------------------------------------------------------------------------------------------------------------------------------------------------------------------------------------------------------------------------------------------------------------------------------------------------------------------------------------------------------------------------------------------------------------------------------------------------------------------------------------------------------------------------------------------------------------------------------------------------------------------------------------------------------------------------------------------------------------------------------------------------------------------------------------------------------------------------------------------------------------------------------------------------------------------------------------------------------------------------------------------------------------------------------------------------------------------------------------------------------------------------------------------------------------------------------------------------------------------------------------------------------------------------------------------------------------------------------------------------------------------------------------------------------------------------------------------------------------------------------------------------------------------------------------------------------------------------------------------------------------------------------------------------------------------------------------------------------------------------------------------------------------------------------------------------------------------------------------------------------------------------------------------|--------------|----------------|-------------------|---------------|--------------|
| Se refiere      | Proceso a Lia (                                                                                                                                                                                                                                                                                                                                                                                                                                                                                                                                                                                                                                                                                                                                                                                                                                                                                                                                                                                                                                                                                                                                                                                                                                                                                                                                                                                                                                                                                                                                                                                                                                                                                                                                                                                                                                                                                                                                                                                                                                                                                                                | ambip de pu  | Proceso por el | Conjunto de       | Acto por el   |              |
| a la termi-     |                                                                                                                                                                                                                                                                                                                                                                                                                                                                                                                                                                                                                                                                                                                                                                                                                                                                                                                                                                                                                                                                                                                                                                                                                                                                                                                                                                                                                                                                                                                                                                                                                                                                                                                                                                                                                                                                                                                                                                                                                                                                                                                                |              | cual un em-    | actividades       | que se cuan-  | de udicación |
| nación de la    |                                                                                                                                                                                                                                                                                                                                                                                                                                                                                                                                                                                                                                                                                                                                                                                                                                                                                                                                                                                                                                                                                                                                                                                                                                                                                                                                                                                                                                                                                                                                                                                                                                                                                                                                                                                                                                                                                                                                                                                                                                                                                                                                |              | pleado de una  |                   | Evibuto que   |              |
|                 |                                                                                                                                                                                                                                                                                                                                                                                                                                                                                                                                                                                                                                                                                                                                                                                                                                                                                                                                                                                                                                                                                                                                                                                                                                                                                                                                                                                                                                                                                                                                                                                                                                                                                                                                                                                                                                                                                                                                                                                                                                                                                                                                | o tro        | ascendido a un | que estan         |               | pleado.      |
|                 |                                                                                                                                                                                                                                                                                                                                                                                                                                                                                                                                                                                                                                                                                                                                                                                                                                                                                                                                                                                                                                                                                                                                                                                                                                                                                                                                                                                                                                                                                                                                                                                                                                                                                                                                                                                                                                                                                                                                                                                                                                                                                                                                | 7-9-9-1      | ouesto de      | a ampliar         | un contribu-  |              |
| y un tranaja-   |                                                                                                                                                                                                                                                                                                                                                                                                                                                                                                                                                                                                                                                                                                                                                                                                                                                                                                                                                                                                                                                                                                                                                                                                                                                                                                                                                                                                                                                                                                                                                                                                                                                                                                                                                                                                                                                                                                                                                                                                                                                                                                                                |              | mayor auto-    | los concemien     |               |              |
|                 | entructura re-                                                                                                                                                                                                                                                                                                                                                                                                                                                                                                                                                                                                                                                                                                                                                                                                                                                                                                                                                                                                                                                                                                                                                                                                                                                                                                                                                                                                                                                                                                                                                                                                                                                                                                                                                                                                                                                                                                                                                                                                                                                                                                                 |              | ridad.         | tos y habilida    | 1-1-1-1-1     |              |
|                 | parquica.                                                                                                                                                                                                                                                                                                                                                                                                                                                                                                                                                                                                                                                                                                                                                                                                                                                                                                                                                                                                                                                                                                                                                                                                                                                                                                                                                                                                                                                                                                                                                                                                                                                                                                                                                                                                                                                                                                                                                                                                                                                                                                                      |              |                | des de un         |               |              |
|                 | 7                                                                                                                                                                                                                                                                                                                                                                                                                                                                                                                                                                                                                                                                                                                                                                                                                                                                                                                                                                                                                                                                                                                                                                                                                                                                                                                                                                                                                                                                                                                                                                                                                                                                                                                                                                                                                                                                                                                                                                                                                                                                                                                              |              |                | # mp/r-adds       | • Tres meses  |              |
|                 |                                                                                                                                                                                                                                                                                                                                                                                                                                                                                                                                                                                                                                                                                                                                                                                                                                                                                                                                                                                                                                                                                                                                                                                                                                                                                                                                                                                                                                                                                                                                                                                                                                                                                                                                                                                                                                                                                                                                                                                                                                                                                                                                | 2 - 1 - 1    | 1 - 0-00-10    | · Planificación   |               | · Puede in-  |
| · Unilateral    |                                                                                                                                                                                                                                                                                                                                                                                                                                                                                                                                                                                                                                                                                                                                                                                                                                                                                                                                                                                                                                                                                                                                                                                                                                                                                                                                                                                                                                                                                                                                                                                                                                                                                                                                                                                                                                                                                                                                                                                                                                                                                                                                | Licitado con | · lorremento   | - Profit it other |               | chur servi-  |
| D and I in      | up mayor Ja-                                                                                                                                                                                                                                                                                                                                                                                                                                                                                                                                                                                                                                                                                                                                                                                                                                                                                                                                                                                                                                                                                                                                                                                                                                                                                                                                                                                                                                                                                                                                                                                                                                                                                                                                                                                                                                                                                                                                                                                                                                                                                                                   | 6/ 6/200     |                |                   | parte pro-    | 010/4        |
| ·Receptivo      | cargo                                                                                                                                                                                                                                                                                                                                                                                                                                                                                                                                                                                                                                                                                                                                                                                                                                                                                                                                                                                                                                                                                                                                                                                                                                                                                                                                                                                                                                                                                                                                                                                                                                                                                                                                                                                                                                                                                                                                                                                                                                                                                                                          | emoleado     | · Mayor res-   | · Evaluación      | porcional al  |              |
| · Extintino     | 19190                                                                                                                                                                                                                                                                                                                                                                                                                                                                                                                                                                                                                                                                                                                                                                                                                                                                                                                                                                                                                                                                                                                                                                                                                                                                                                                                                                                                                                                                                                                                                                                                                                                                                                                                                                                                                                                                                                                                                                                                                                                                                                                          |              | ponsabilidad   |                   | aguinaldo     | · Purde ser  |
|                 | · Ruede ocurry ·                                                                                                                                                                                                                                                                                                                                                                                                                                                                                                                                                                                                                                                                                                                                                                                                                                                                                                                                                                                                                                                                                                                                                                                                                                                                                                                                                                                                                                                                                                                                                                                                                                                                                                                                                                                                                                                                                                                                                                                                                                                                                                               | Capital Hu-  |                |                   | •Pago de va   |              |
|                 |                                                                                                                                                                                                                                                                                                                                                                                                                                                                                                                                                                                                                                                                                                                                                                                                                                                                                                                                                                                                                                                                                                                                                                                                                                                                                                                                                                                                                                                                                                                                                                                                                                                                                                                                                                                                                                                                                                                                                                                                                                                                                                                                | and exelver  | · Compromiso.  | · fomento de l    | caciones no   | traumătica.  |
|                 | empleado su p                                                                                                                                                                                                                                                                                                                                                                                                                                                                                                                                                                                                                                                                                                                                                                                                                                                                                                                                                                                                                                                                                                                                                                                                                                                                                                                                                                                                                                                                                                                                                                                                                                                                                                                                                                                                                                                                                                                                                                                                                                                                                                                  | cordinaria.  |                | trabaje lep       | distrutadas.  |              |
|                 | The second secon | ampiar de    |                | Quellas emple     | Cenar formal  | Melorar la   |
| Puede ser di-   |                                                                                                                                                                                                                                                                                                                                                                                                                                                                                                                                                                                                                                                                                                                                                                                                                                                                                                                                                                                                                                                                                                                                                                                                                                                                                                                                                                                                                                                                                                                                                                                                                                                                                                                                                                                                                                                                                                                                                                                                                                                                                                                                |              | Que el emple-  |                   |               | 104 1 - 1    |
| varibs razo-    |                                                                                                                                                                                                                                                                                                                                                                                                                                                                                                                                                                                                                                                                                                                                                                                                                                                                                                                                                                                                                                                                                                                                                                                                                                                                                                                                                                                                                                                                                                                                                                                                                                                                                                                                                                                                                                                                                                                                                                                                                                                                                                                                | Taladala da  | alla lableda   | mortimicatory     | gono, pagando |              |
| nev, como 3     | Cu carera oro le                                                                                                                                                                                                                                                                                                                                                                                                                                                                                                                                                                                                                                                                                                                                                                                                                                                                                                                                                                                                                                                                                                                                                                                                                                                                                                                                                                                                                                                                                                                                                                                                                                                                                                                                                                                                                                                                                                                                                                                                                                                                                                               | numor pro-   | más responsa-  | hab lidades       | Teputo rei    | Aumentar la  |
| · Despudo obje- | falloo al.                                                                                                                                                                                                                                                                                                                                                                                                                                                                                                                                                                                                                                                                                                                                                                                                                                                                                                                                                                                                                                                                                                                                                                                                                                                                                                                                                                                                                                                                                                                                                                                                                                                                                                                                                                                                                                                                                                                                                                                                                                                                                                                     | ositor la-   | bilidad y do   | uccesarias ba-    | a los emple-  | ventaja com- |
| ENO.            |                                                                                                                                                                                                                                                                                                                                                                                                                                                                                                                                                                                                                                                                                                                                                                                                                                                                                                                                                                                                                                                                                                                                                                                                                                                                                                                                                                                                                                                                                                                                                                                                                                                                                                                                                                                                                                                                                                                                                                                                                                                                                                                                | on a lift.   | Spigno mas     | Ya su orga        | a dos         | petitiva.    |
| · Desordo co.   |                                                                                                                                                                                                                                                                                                                                                                                                                                                                                                                                                                                                                                                                                                                                                                                                                                                                                                                                                                                                                                                                                                                                                                                                                                                                                                                                                                                                                                                                                                                                                                                                                                                                                                                                                                                                                                                                                                                                                                                                                                                                                                                                |              | alto.          | de trabajo.       |               |              |