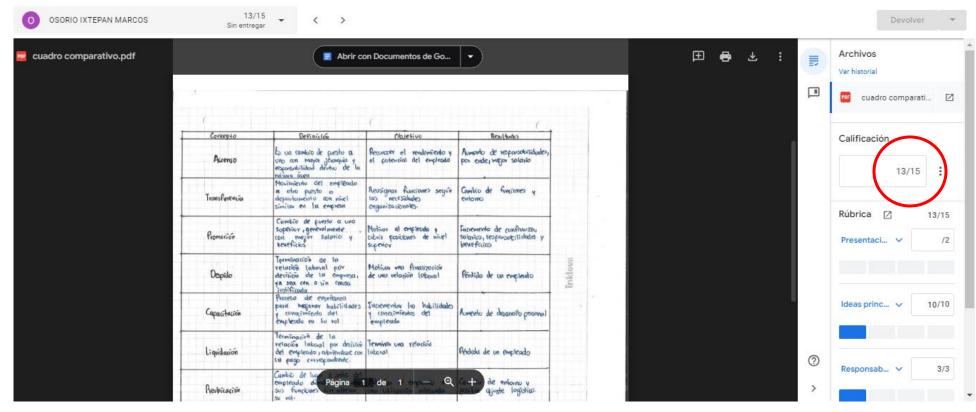

| -575 |  |
|------|--|
| 200  |  |
| 9    |  |
| ×    |  |
| 3    |  |
|      |  |
|      |  |
|      |  |
|      |  |
|      |  |
|      |  |
|      |  |

| Concepto      | Definición                                                                                                | Objetivo                                                          | Resultados                                                        |  |
|---------------|-----------------------------------------------------------------------------------------------------------|-------------------------------------------------------------------|-------------------------------------------------------------------|--|
| Ascenso       | És un cambro de puesto a<br>uno con mayor jeronquia y<br>responsabilitada devito de la<br>misura ávea     | Reconocer el rendimiento y<br>el potencial del empleado           | Aumento de responsoloridade<br>por ende, mejor salario            |  |
| Transferencia | Movimiento del empleado<br>a otro presto o<br>departamento con nivel<br>similar en la empresa             | Reasignau funciones según<br>las necesidades<br>organizacionales. | Cambio de Funciones y entorno                                     |  |
| Promoción     | Cumbio de puerto a uno soperior, generalmente Motivar al empleado y cubrir posiciones de nível beneficios |                                                                   | Encremento de confranza, salarios, responsabilidades y beneficios |  |
| Despido       | Terminación de la relación laboral por decisión de la empresa, ya sea con o sin cousa justificada         | Motivar una finalización<br>de una velación laboral               | Pérdida de un empleudo                                            |  |
| Capacitación  | Proceso de enseñanza<br>para majorar habilidades<br>y conocimiento del<br>empleado en so rol              | Incrementar las habilidades<br>y conecimientos del<br>empleado    | Aumento de desarrollo persono                                     |  |
| Liquidación   | Terminación de la velación laboral por decisión del empleado, obviendose con un pago correspondiente.     | Terminar una velación<br>laboral                                  | Pérdidu de un empleado                                            |  |
| Reubicación   | Cumbic de lugar o sede del<br>empleado donde desarrolla<br>sus funciones sin alterar<br>su rol.           | Adaptav al empleado a ona obicación adecuada                      | Cambio de entorno y posible ajuste logistico.                     |  |